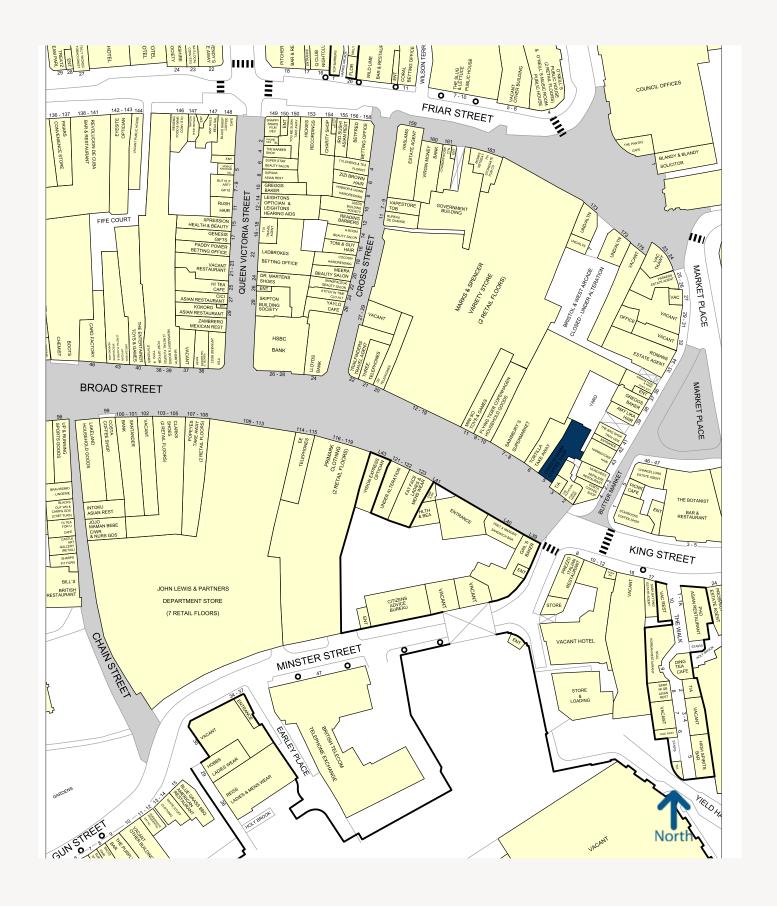

Other nearby operators include Sainsbury's, Primark, John Lewis and Marks and Spencer, to name a few.

An extract from the street plan is attached upon which the premises has been highlighted.