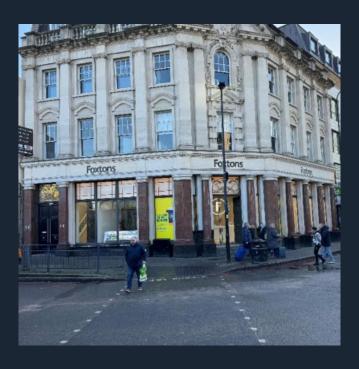

#### **Prime Corner Location**

### Location

The subject property is located in a prime corner position, immediately opposite the entrances to Vauxhall Mainline and Underground station, benefitting from a return frontage. Starbucks are situated immediately adjacent to the premises, whilst Little Waitrose, Sainsburys Local, Nandos, Pret A Manger and Travel Lodge are all located very close by.