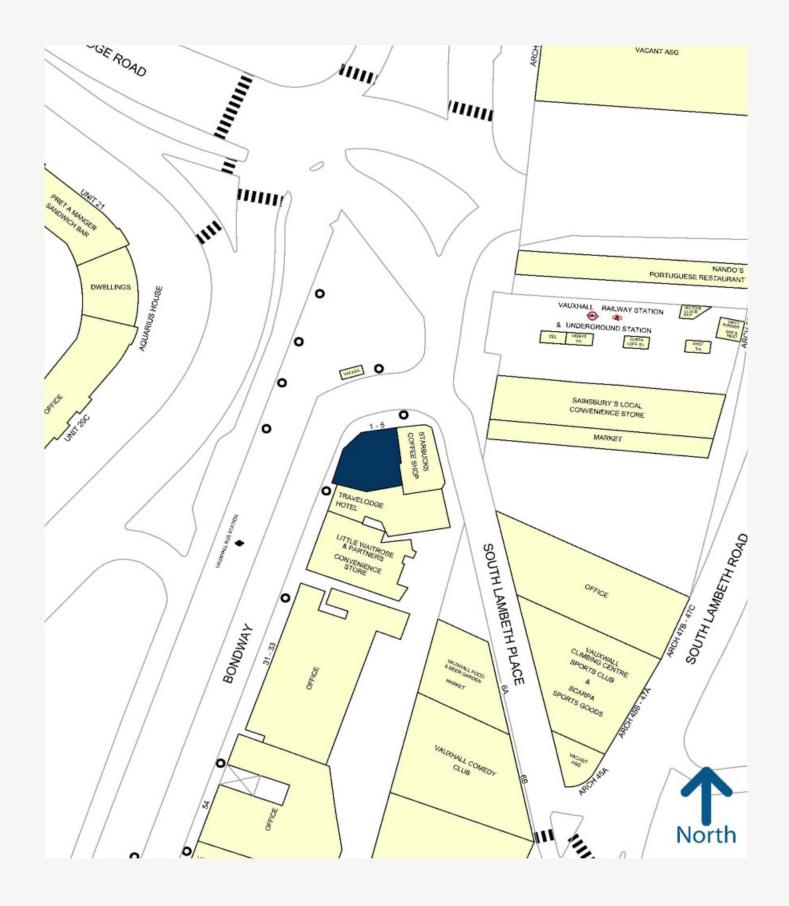

An extract from the street plan is attached upon which the premises has been highlighted.