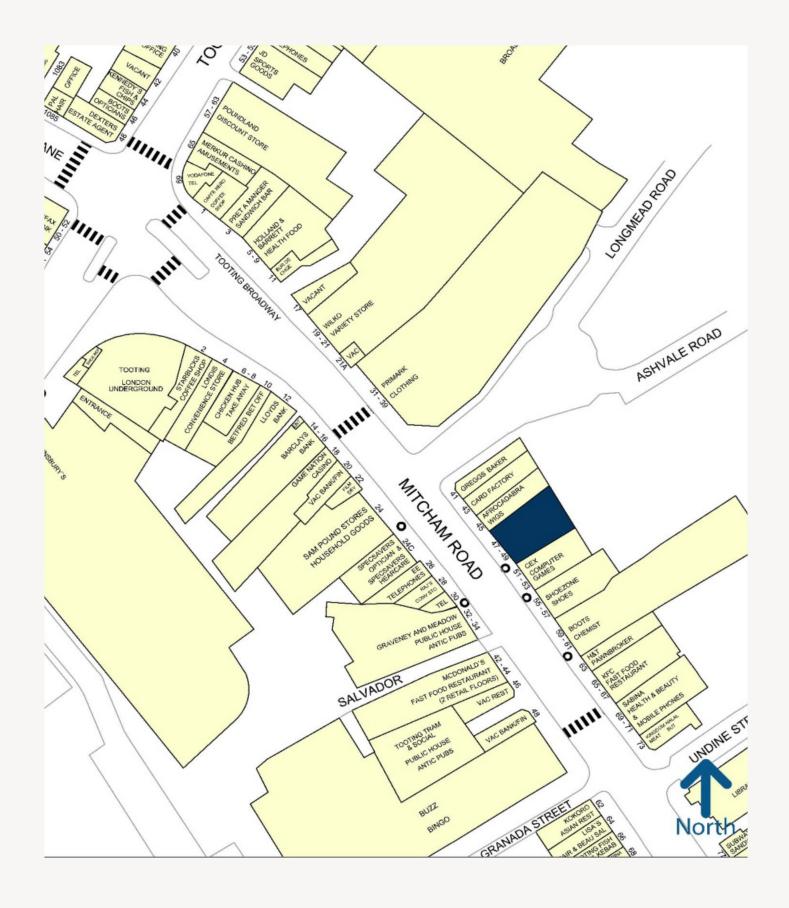

### Location

The subject property is located in a prime position on Mitcham Road, with Tooting Broadway Underground Station (Northern Line) only a short walk away. Nearby operators include Primark, Boots, Holland & Barrett, Greggs, Specsavers and McDonalds, to name a few.

An extract from the street plan is attached upon which the premises has been highlighted.