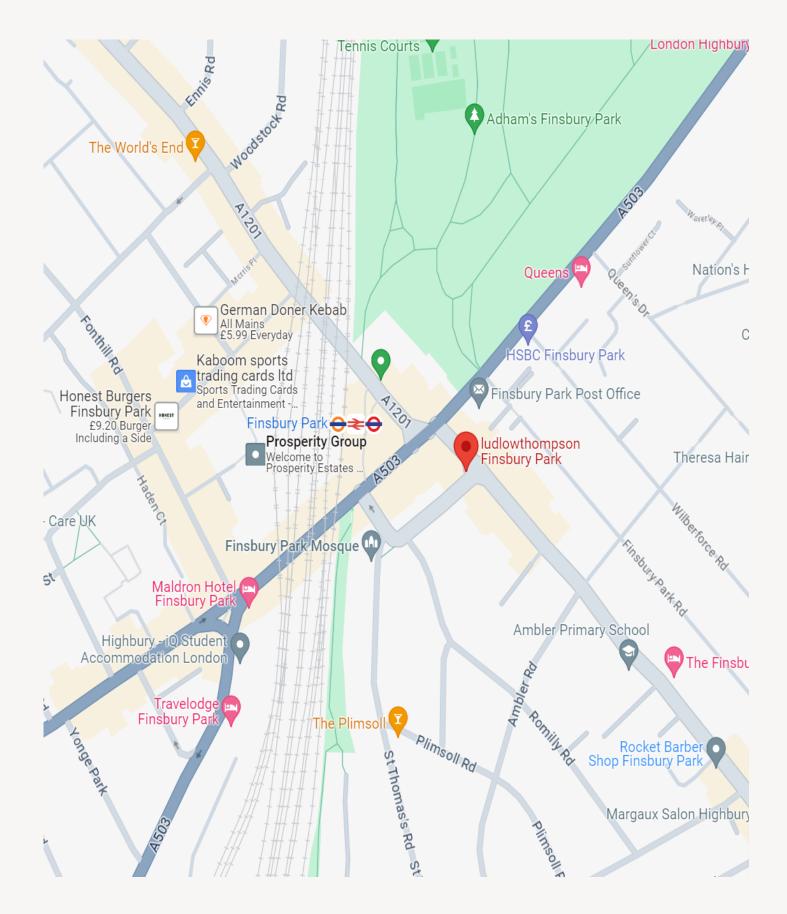

### Location

The property is situated in a prominent corner location close to the junction with Seven Sisters Road, benefitting from a return frontage onto Blackstock Road and Rock Street.

Nearby occupiers include Lidl, KFC, Tesco Express, Subway and Greggs.