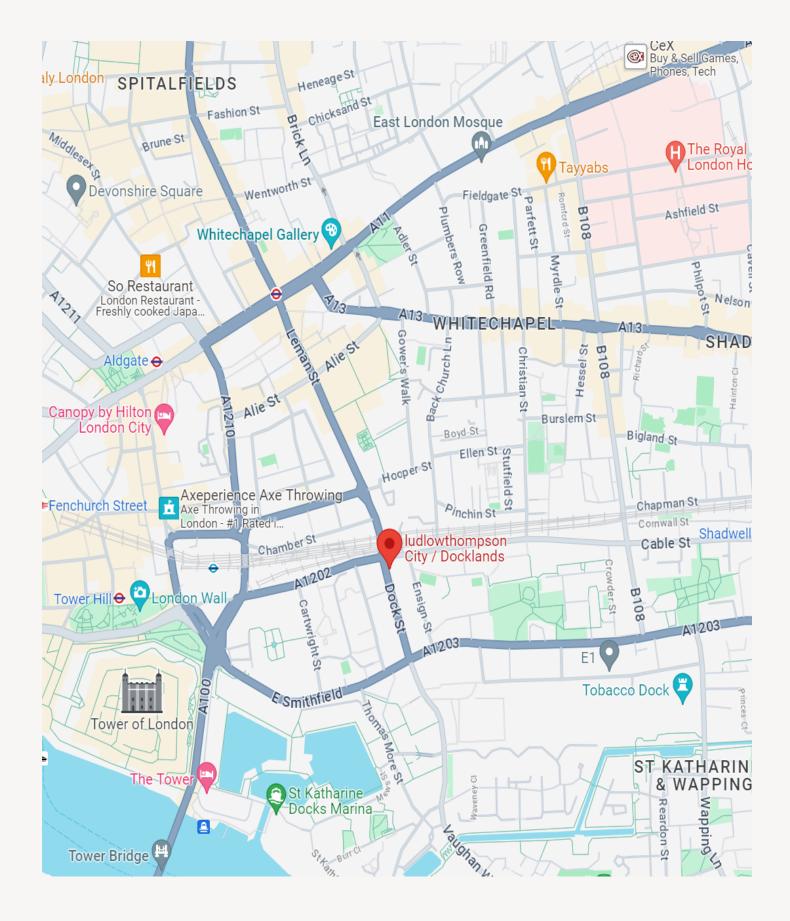

#### Location

The subject property is situated on the east side of Dock Street, close to the junction with Royal Mint Street and Cable Street. The property is well served by public transport, with Tower Hill, Tower Gateway, Aldgate and Aldgate East stations all within close proximity.