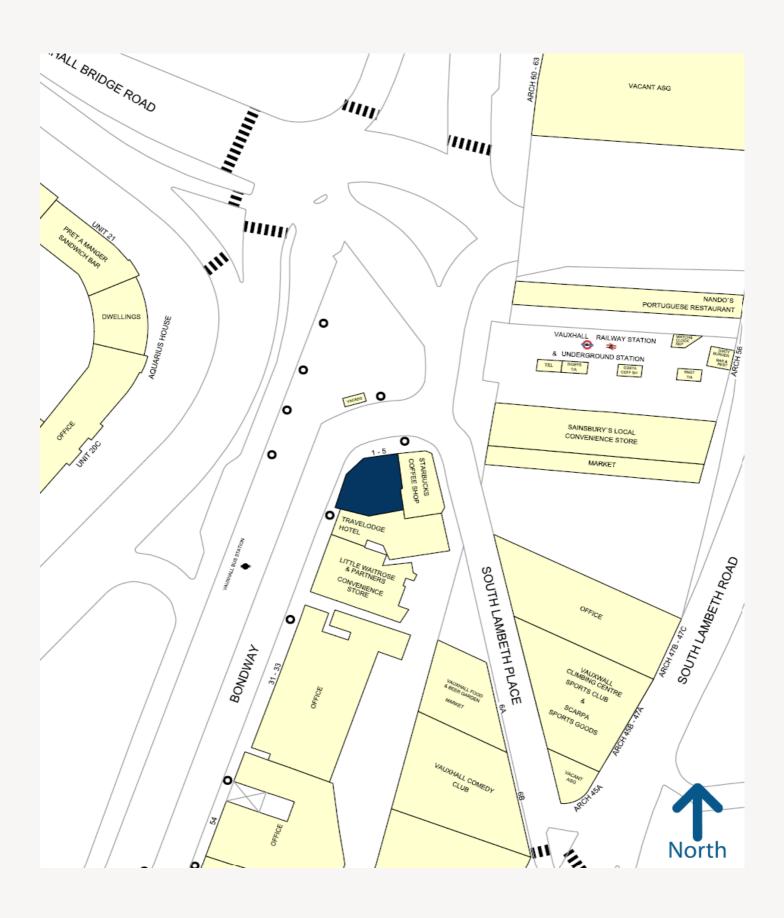

An extract from the street plan is attached upon which the premises has been highlighted.