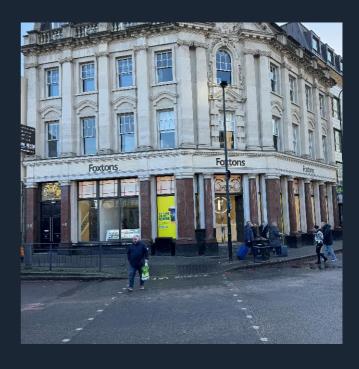

#### **Prime Corner Location**

#### Location

The subject property is located in a prime corner position, immediately opposite the entrances to Vauxhall Mainline and Underground station, benefitting from a return frontage. Starbucks are situated immediately adjacent to the premises, whilst Little Waitrose, Sainsburys Local, Nandos, Pret A Manger and Travel Lodge are all located very close by.