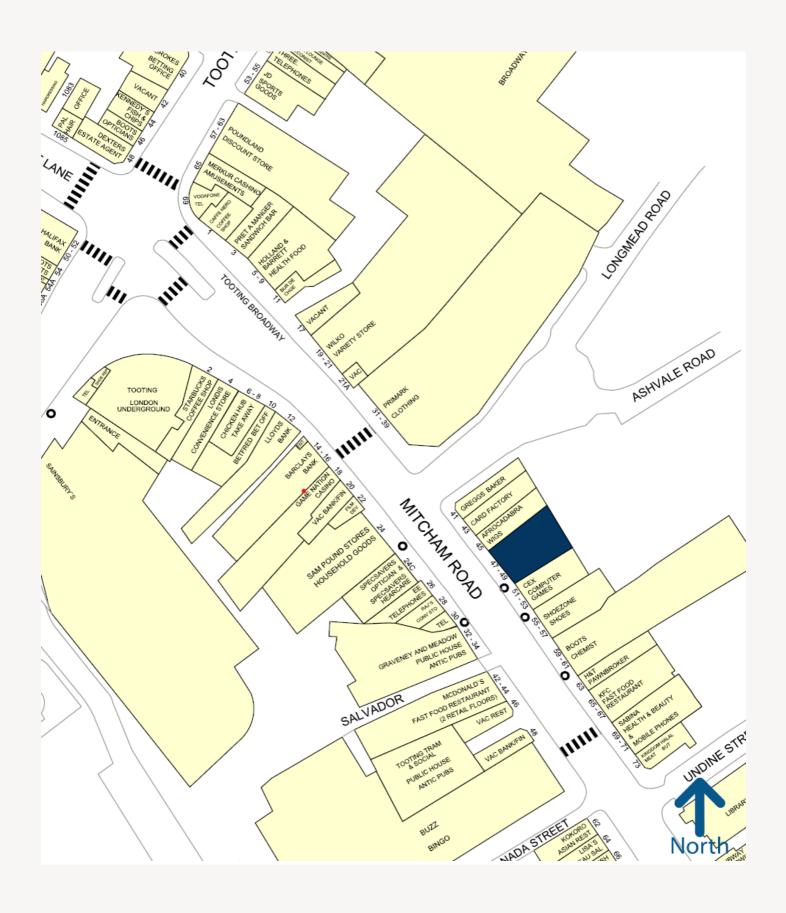

An extract from the street plan is attached upon which the premises has been highlighted.